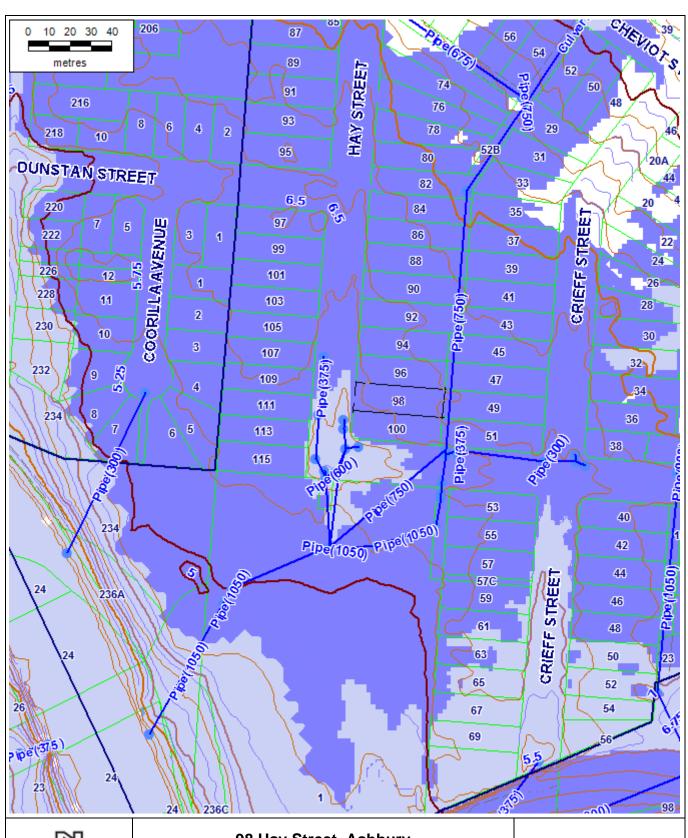

## STORMWATER SYSTEM REPORT 98 Hay Street, ASHBURY NSW 2193

Date: 18-Mar-2022 Ref: WP-SIA-543/2022

Development type: Detached Dwelling (single house)

NO FLOOD/OVERLAND FLOW STUDY REQUIRED

The site is not affected by Council stormwater systems.

Runoff on the site, and naturally draining to it is to be collected and disposed of to Council's requirements detailed in former Canterbury DCP 2012.

This report relates to the exposure of the subject site to Council's stormwater system, both underground and overland. It does not assess the suitability or otherwise of this site for the proposed development.