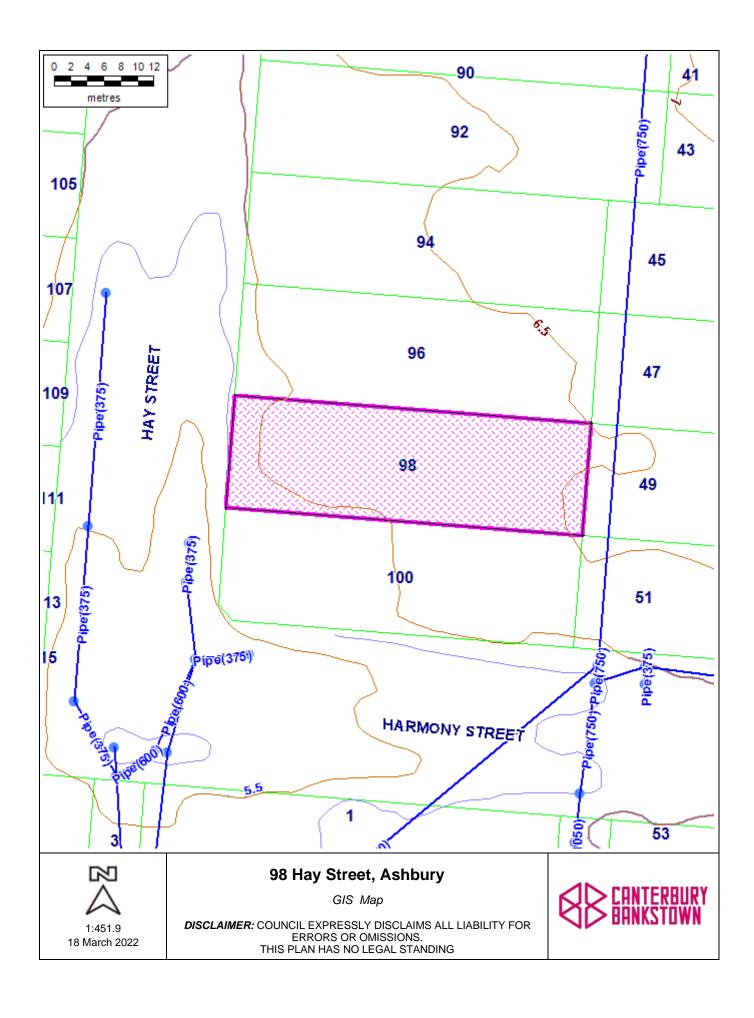

#### 98 Hay Street, Ashbury

Flood Extent Map (PMF & 1% AEP Map)

**DISCLAIMER:** COUNCIL EXPRESSLY DISCLAIMS ALL LIABILITY FOR ERRORS OR OMISSIONS.

THIS PLAN HAS NO LEGAL STANDING

# Legend

Suburb Stormwater Drains MD Stormwater Pits MD Sydney Water Contour Major 5m Contour Intermediate 2.5m Contour Minor 0.5m \_25cm Contour Interval (Major) \_25cm Contour Interval (Basic) \_25cm Contour Interval (Minor) Parcel Parcel Associate Parcel Vinculum Jetty Easements **Road Boundaries** Flooding\_100YR Flooding\_PMFEXTENT SMITH RD **Road Names** Airport Internal Road Water Boundary Airport Taxiway